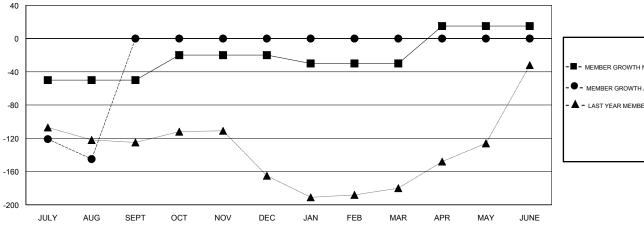

## GOALS AND ACTUAL MEMBERS CUMULATIVE

| -■- MEMBER GROWTH NET GOAL        |  |
|-----------------------------------|--|
| - ● - MEMBER GROWTH ACTUAL        |  |
| - ▲ - LAST YEAR MEMBERSHIP ACTUAL |  |
|                                   |  |
|                                   |  |
|                                   |  |

## JOE AL PICONE **LOCATION TEXAS GMT CA**

| Clubs                 |               |           |               | Members               |                           |                         |                                              |
|-----------------------|---------------|-----------|---------------|-----------------------|---------------------------|-------------------------|----------------------------------------------|
| RESULTS FOR 2017-2018 |               |           |               | RESULTS FOR 2017-2018 |                           |                         |                                              |
| QUARTER               | NEW CLUB GOAL | NEW CLUBS | DROPPED CLUBS | QUARTER               | MEMBER GROWTH NET<br>GOAL | MEMBER GROWTH<br>ACTUAL | DROPPED MEMBERS ACTUAL (including transfers) |
| JULY/AUG/SEPT         | 0             | 1         | 2             | JULY/AUG/SEPT         | -50                       | 58                      | 203                                          |
| OCT/NOV/DEC           | 1             | 0         | 0             | OCT/NOV/DEC           | 30                        | 0                       | 0                                            |
| JAN/FEB/MAR           | 0             | 0         | 0             | JAN/FEB/MAR           | -10                       | 0                       | 0                                            |
| APR/MAY/JUNE          | 1             | 0         | 0             | APR/MAY/JUNE          | 45                        | 0                       | 0                                            |