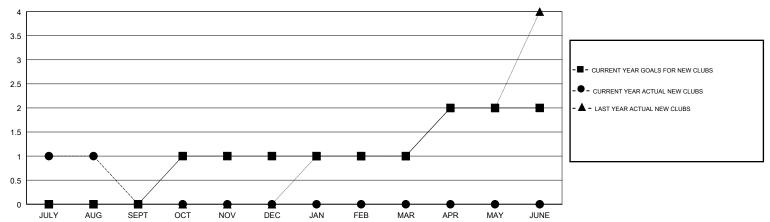

## GOALS AND ACTUAL NEW CLUBS CUMULATIVE

## JOE AL PICONE **LOCATION TEXAS GMT CA**

| Clubs                 |               |           |               | Members               |                           |                         |                                              |
|-----------------------|---------------|-----------|---------------|-----------------------|---------------------------|-------------------------|----------------------------------------------|
| RESULTS FOR 2017-2018 |               |           |               | RESULTS FOR 2017-2018 |                           |                         |                                              |
| QUARTER               | NEW CLUB GOAL | NEW CLUBS | DROPPED CLUBS | QUARTER               | MEMBER GROWTH NET<br>GOAL | MEMBER GROWTH<br>ACTUAL | DROPPED MEMBERS ACTUAL (including transfers) |
| JULY/AUG/SEPT         | 0             | 1         | 2             | JULY/AUG/SEPT         | -50                       | 58                      | 203                                          |
| OCT/NOV/DEC           | 1             | 0         | 0             | OCT/NOV/DEC           | 30                        | 0                       | 0                                            |
| JAN/FEB/MAR           | 0             | 0         | 0             | JAN/FEB/MAR           | -10                       | 0                       | 0                                            |
| APR/MAY/JUNE          | 1             | 0         | 0             | APR/MAY/JUNE          | 45                        | 0                       | 0                                            |